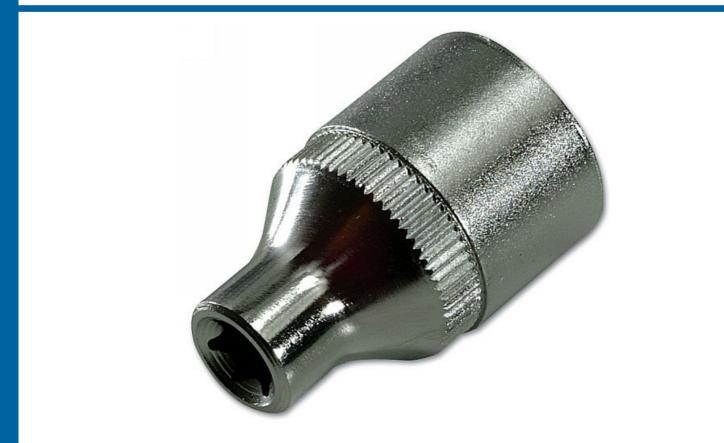

## Star Socket 3/8"D E5

Standard E5 Star\* profile 3/8"D socket. Part of a range of individual standard Star\* sockets from E4 to E7.

## **Additional Information**

- Size: E5 x 3/8"D.
- · Standard socket, depth: 29mm.
- Manufactured from chrome vanadium.
- Star is the equivalent of Torx\* six sided. Torx\* is the registered trademark of Acument Global Technologies.